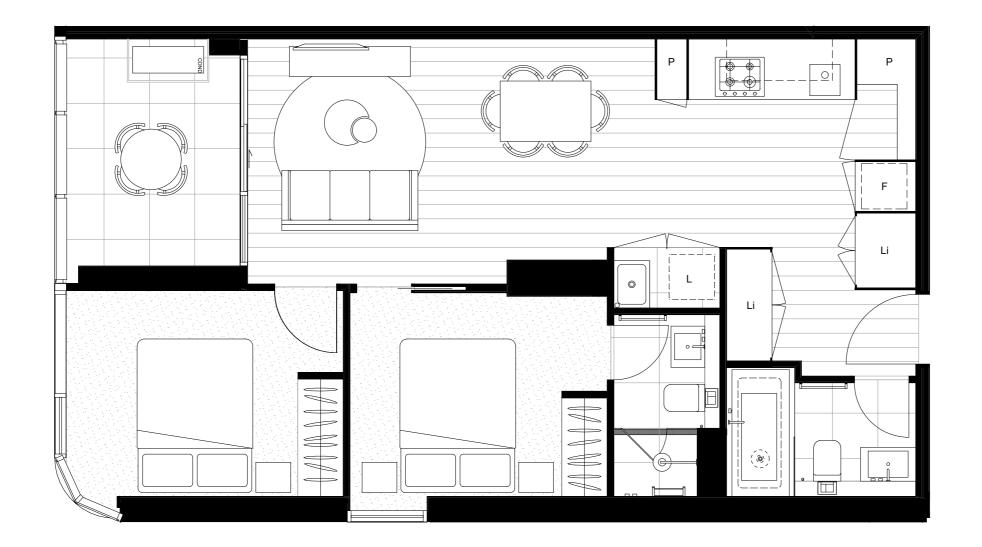

# T1 19.08

#### **Apartment Area**

| Internal | 66.95 m² | External | 7.85 m² | TOTAL | 74.80 m²

All areas measured as per Property Council of Australia Residential Method of Measurement

# Apartment Type

2 BED 2 BATH

### Key plan

Fridge Space Laundry Linen Cupboard Study Pantry

\* Highlight Window in certain Baths/Ens and Kitchen

Areas referred to on this marketing drawing have been determined according to the Property Council of Australia guidelines (Method of Measurement for residential property) and method of measurement may not relate to the boundaries described or shown on the Plan of Subdivision for this development.